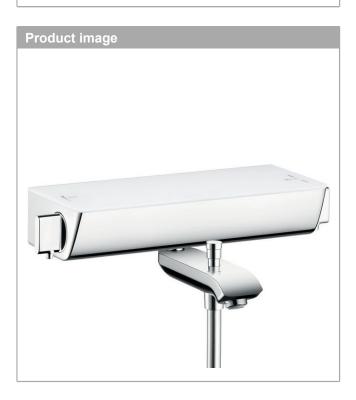

# **Ecostat Select**

Ecostat Select thermostatic bath mixer for exposed installation Surfaces: white/chrome Article Number: 13141400

#### product features

- · 2 outlets
- safety lock at 40° C
- flow rate hand shower connection at 0.3 MPa: 12 l/ min
- · flow rate bath filler (at 0.3 MPa): 20 l/min
- · operating pressure: min. 0.1 MPa / max. 1.0 MPa
- · shelf made of safety glass
- · shelf finish: chrome or white
- · connection type: s-shaped connections
- in case of installation on existing G ½ connections, adaptor no.02026000 must be used