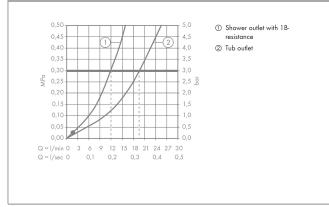

## Flowchart

#### product features

- · 2 outlets
- safety lock at 40° C
- flow rate hand shower connection at 0.3 MPa: 12 l/ min
- · flow rate bath filler (at 0.3 MPa): 20 l/min
- · operating pressure: min. 0.1 MPa / max. 1.0 MPa
- · shelf made of safety glass
- · shelf finish: chrome or white
- · connection type: s-shaped connections
- in case of installation on existing G ½ connections, adaptor no.02026000 must be used