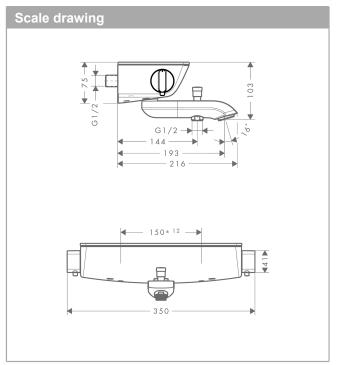

#### product features

- · 2 outlets
- safety lock at 40° C
- flow rate hand shower connection at 0.3 MPa: 12 l/ min
- · flow rate bath filler (at 0.3 MPa): 20 l/min
- · operating pressure: min. 0.1 MPa / max. 1.0 MPa
- · shelf made of safety glass
- · shelf finish: chrome or white
- · connection type: s-shaped connections
- in case of installation on existing G ½ connections, adaptor no.02026000 must be used