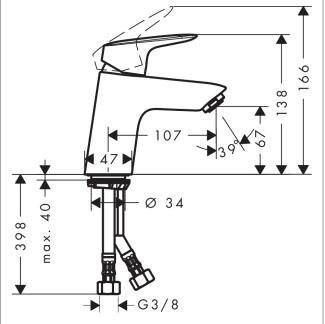

### Description

- product features
- · ComfortZone 70
- · projection 107 mm
- normal spray
- · flow rate: 5 l/min
- without waste set .
- · suitable for continuous flow water heaters

T T

| 0,50<br>0,43<br>0,44<br>0,35<br>0,04<br>0,35<br>0,30<br>0,35<br>0,30<br>0,25<br>0,25<br>0,20<br>0,15<br>0,10<br>0,15<br>0,10<br>0,15<br>0,10<br>0,15<br>0,10<br>0,15<br>0,10<br>0,15<br>0,10<br>0,15<br>0,10<br>0,15<br>0,25<br>0,25<br>0,25<br>0,20<br>0,15<br>0,10<br>0,15<br>0,25<br>0,25<br>0,25<br>0,25<br>0,25<br>0,25<br>0,25<br>0,2 | <ol> <li>with flow limiter</li> <li>without flow limiter</li> </ol> |
|---------------------------------------------------------------------------------------------------------------------------------------------------------------------------------------------------------------------------------------------------------------------------------------------------------------------------------------------|---------------------------------------------------------------------|
|                                                                                                                                                                                                                                                                                                                                             |                                                                     |