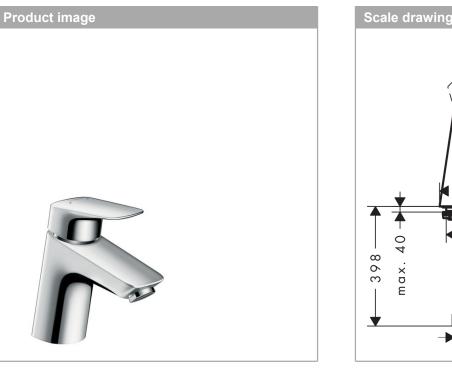

## Logis

Single lever basin mixer 70 without waste set Article Number: 71071000 Surfaces: chrome

### Description

- product features
- · ComfortZone 70
- · projection 107 mm
- normal spray
- · flow rate: 5 l/min
- without waste set .
- · suitable for continuous flow water heaters

T T

| 0,50<br>0,43<br>0,44<br>0,35<br>0,04<br>0,35<br>0,30<br>0,35<br>0,30<br>0,25<br>0,25<br>0,20<br>0,15<br>0,10<br>0,15<br>0,10<br>0,15<br>0,10<br>0,15<br>0,10<br>0,15<br>0,10<br>0,15<br>0,10<br>0,15<br>0,10<br>0,15<br>0,25<br>0,25<br>0,25<br>0,20<br>0,15<br>0,10<br>0,15<br>0,25<br>0,25<br>0,25<br>0,25<br>0,25<br>0,25<br>0,25<br>0,2 | <ol> <li>with flow limiter</li> <li>without flow limiter</li> </ol> |
|---------------------------------------------------------------------------------------------------------------------------------------------------------------------------------------------------------------------------------------------------------------------------------------------------------------------------------------------|---------------------------------------------------------------------|
|                                                                                                                                                                                                                                                                                                                                             |                                                                     |