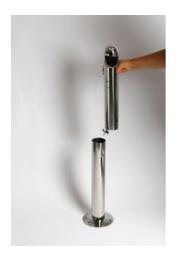

## Stand alone ashtray with roof - Stainless steel

## **Features and benefits**

- Full stainless-steel ashtray with a roof to protect contents from rainwater.
- Quick and easy to install: delivered ready-to-use with a key and a floor fixing kit.
- Trapdoor at half height of body part for emptying