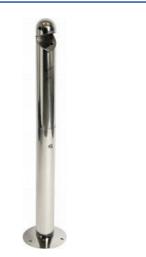

## Stand alone ashtray with roof - Stainless steel

## **Features and benefits**

- Full stainless-steel ashtray with a roof to protect contents from rainwater.
- Quick and easy to install: delivered ready-to-use with a key and a floor fixing kit.
- Trapdoor at half height of body part for emptying